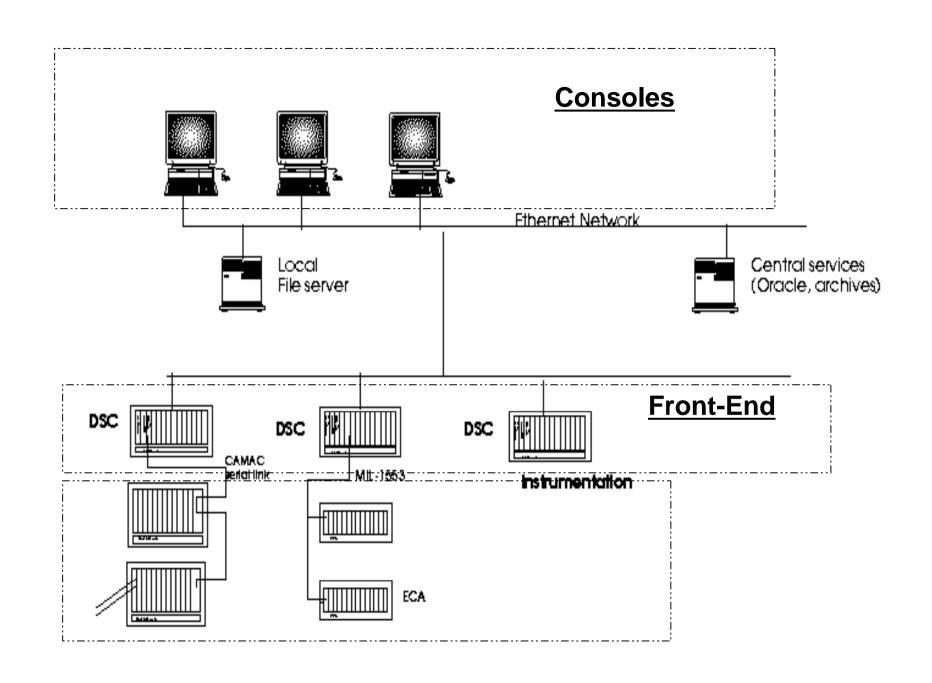

## **ISOLDE Controls**

- Target « front-end » controls
- Address
  - Integration with PS controls
    - ISOLDE is part of PS complex
    - Converge to "standard" exploitation as for the rest of PS
    - Propose a s"standard" controls infrastructure to equipment groups
  - Obsolescence of controls infrastructure
    - Investment in new hardware
    - Apply industrial controls components
- Build upon:
  - Results from ISOLDE controls study (summer 2000)
  - Extensive consultation with equipment groups (PS/PO in particular)
- Beyond "front-end"
  - Console applications
  - Off-line separator
  - REX



| quipment                                                 | F                        | ront-End Controls Cost | 15-Mar | 15-May   | 17-Sep   |
|----------------------------------------------------------|--------------------------|------------------------|--------|----------|----------|
|                                                          |                          |                        |        |          |          |
| Tape Station                                             |                          | 15000                  |        |          | 15000    |
| Faraday Cups                                             |                          | 16000                  | 16000  |          |          |
| Target/ Ion source Power Supplies and Transformer system |